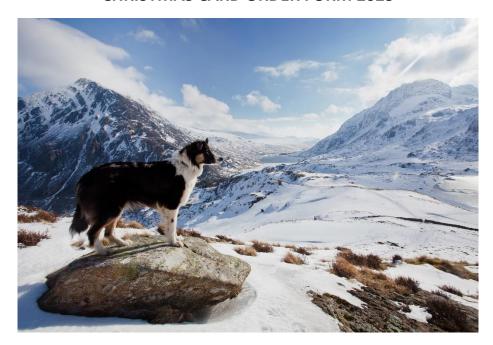

## THE FARMERS CLUB CHRISTMAS CARD ORDER FORM 2023

"Gazing out over snow covered mountains"
Credit: Phil Corley goldenorfephotography/Getty Images

**The Farmers Club Christmas Card** features an original photograph of a Border Collie looking out across snow covered mountains in the Ogwen Valley, Tryfan, Llyn Idwal, Pen Yr Ole Wen, Snowdonia.